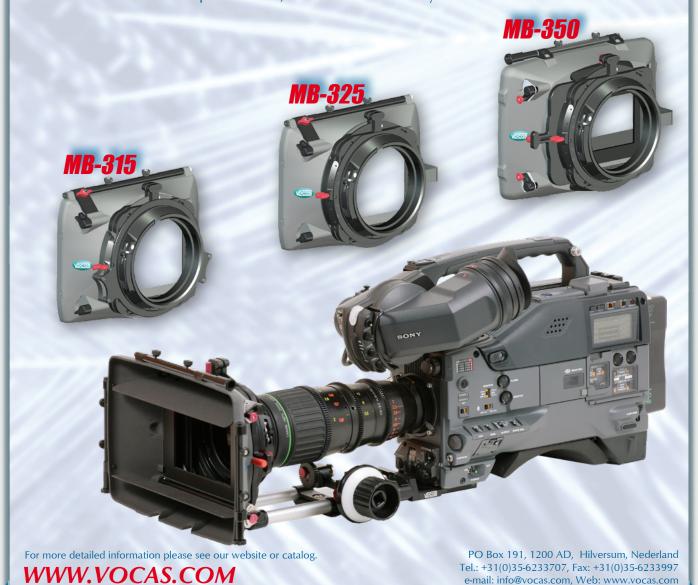

## The Vocas MB-3 series matteboxes.

Matteboxes by definition, are designed for the rigors of broadcast news and demands of field production. Manufactured of molded carbon fibre and machined aluminium, these matteboxes combine precision engineering with simplicity and ease-of-use for professional internal focus lenses with a maximum front outside diameter of 105mm. The Quick-Lock mounting system attaches directly to the front lens barrel. For extra support, these matteboxes can be used on standard 15mm rails. These matteboxes accommodate 3X3" through 4x6" filters and work with most wide angle lenses in both 4:3 and 16:9 aspect ratios. For even more reduction of lens flare, the standard top flag and patented internal "eyebrows" are also included.

The MB-315 has one rotating and one fixed 4"x4" filter frame.

The MB-325 has two independently rotatable 4"x4" filter frames.

The MB-350 can handle up to 4 filters, of which two are fully rotatable.